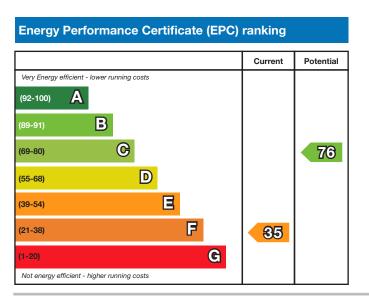

water cylinder insulation                                    | £15 - £30        | £15                                       | £13                                                                |
| Replace single glazed windows with low-E double glazing          | £3,300 - £6,500  | £32                                       | £57                                                                |
| Condensing boiler                                                | £2,200 - £3,000  | £82                                       | £81                                                                |
| Total                                                            | £9,695 - £24,000 | £290                                      | £350                                                               |