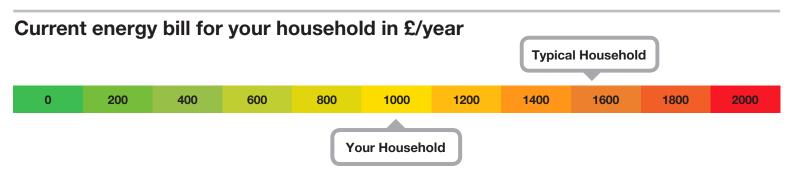

## **ENERGY EFFICIENCY ASSESMENT**

## Prepared for: Branning property 25 Albert Square, London





'Typical household' shows energy usage for a typical property of this size and type. Your household's energy usage is lower than typical.

| Improvements                                                     | Estimated costs  | Your household's estimated annual savings | Typical annual savings - maximum Green<br>Deal repayment in year 1 |
|------------------------------------------------------------------|------------------|-------------------------------------------|--------------------------------------------------------------------|
| Increase loft insulation to 300mm                                | £100 - 350       | £28                                       | £50                                                                |
| External wall insulation (100mm) to 100% of insulated