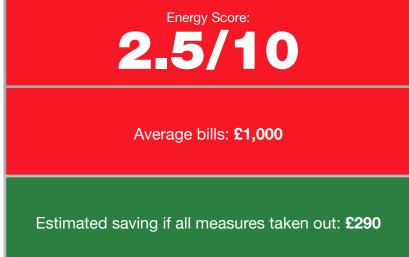

ater cylinder insulation                                    | £15 - £30        | £15                                       | £13                                                                |
| Replace single glazed windows with low-E double glazing          | £3,300 - £6,500  | £32                                       | £57                                                                |
| Condensing boiler                                                | £2,200 - £3,000  | £82                                       | £81                                                                |
| Total                                                            | £9,695 - £24,000 | £290                                      | £350                                                               |